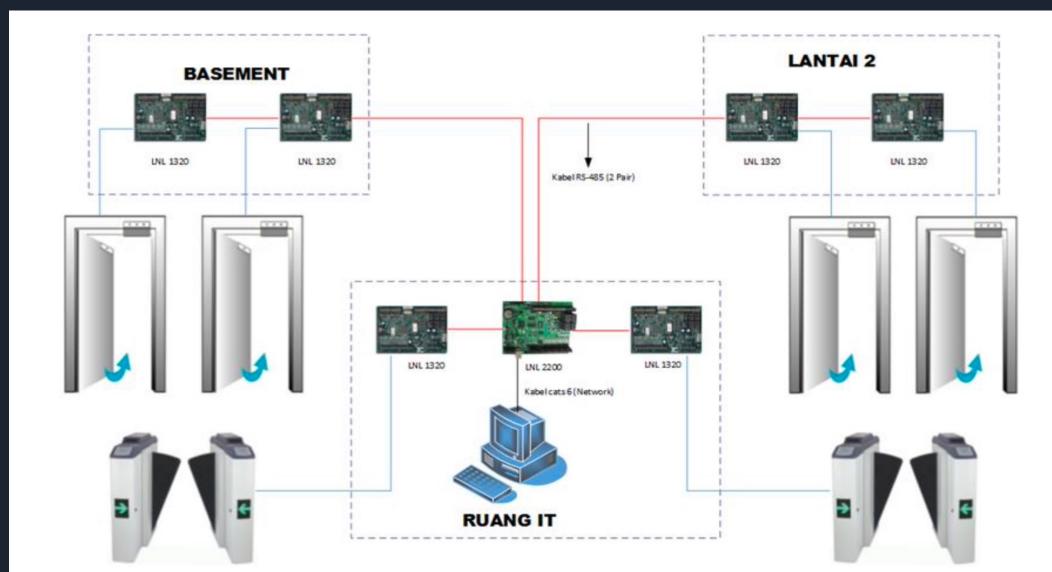

mal detection tools and temperature scanner at the front gate. This system able to detect masker and body temperature for specific individual.

#### New Normal Cam – Temperature & PPE Detector

#### Preview



#### **Features:**

- PPE Detector before entering facility
- Temperature detector
- Face recognition for registered visitors
- History log and export capabilities

Computer Vision Enabled





Technology Used





#### Biometric Access Control





- Mask and temperature detection, with facial & palm recognition
- Multifactor biometric authentication
- 0.3s high speed visible light technology facial recognition
- Tempertaure measurement range 34°C~45°C
- Bi-directional operation control Led passage indicator in both directions







## Access Control

#### UNZYP

Schematic Design



### Automatic License Plate Recognition







Customizable integration with commercial and residential parking system.

# Intruder Detection System



- System for counting people in the region of interest
- Sending alert whenever unauthorized intruder detected
- Real-time people counting and occupancy monitoring
- Receive alerts if the maximum occupancy threshold is exceeded
- There are configurable zones available of a camera for counting density



#### Preventive Threat Detection







Observes your video stream, once a suspicious object is detected and identified an alert will be raised and escalated to your security staff or personnel.

#### Preventive Threat Detection





The alarm and detection process are initiated. Threat detection dashboard will open showing statistical met