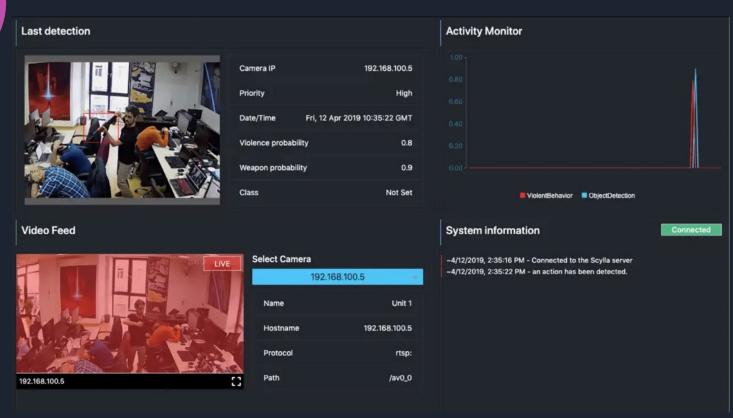

#### Preventive Threat Detection

Observes your video stream, once a suspicious object is detected and identified an alert will be raised and escalated to your security staff or personnel.

#### Preventive Threat Detection

The alarm and detection process are initiated. Threat detection dashboard will open showing statistical metrics enhancing intelligence on the current threat.

Notify the security personnel about the potential threat and will request a distribution of alerts via mobile and web to additional authorities. The system detects:

- Gun
- Knife
- Shotgun
- Mask
- Helmet