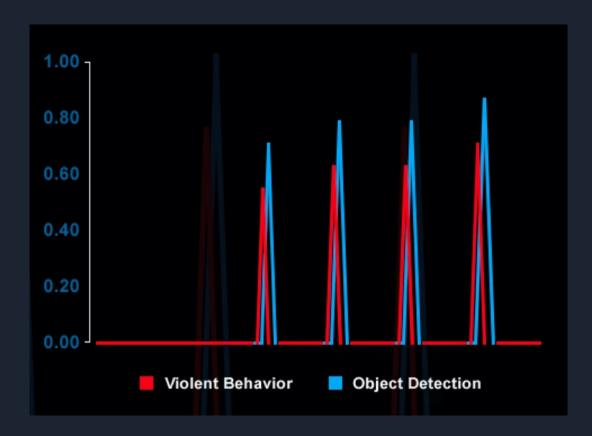

# **Anomaly Detection System**

Effectively detect a range of anomalous events from your security cameras to make your environment proactive:

- Fighting
- Suspicious behavior that can result in shoplifting
- Smoke & fire