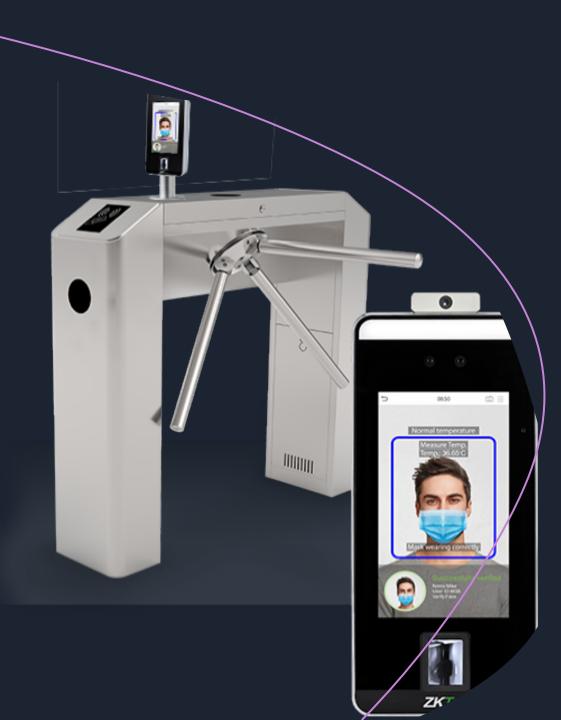

# Thermal & PPE Detection System

Since the Covid-19 pandemic, government strictly ban people to go mobile and forming a crowd. All public places required to install thermal detection tools and temperature scanner at the front gate. This system able to detect masker and body temperature for specific individual.

#### New Normal Cam – Temperature & PPE Detector

#### Preview

#### **Features:**

- PPE Detector before entering facility
- Temperature detector
- Face recognition for registered visitors
- History log and export capabilities

Computer Vision Enabled

Technology Used

#### Biometric Access Control

- Mask and temperature detection, with facial & palm recognition
- Multifactor biometric authentication
- 0.3s high speed visible light technology facial recognition
- Tempertaure measurement range 34°C~45°C
- Bi-directional operation control Led passage indicator in both directions