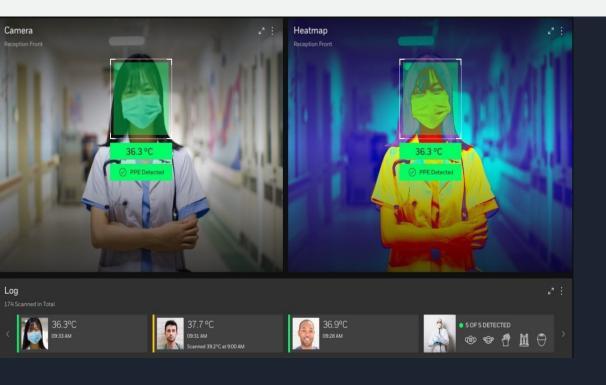

# Thermal & PPE Detection System

Since the Covid-19 pandemic, government strictly ban people to go mobile and forming a crowd. All public places required to install thermal detection tools and temperature scanner at the front gate. This system able to detect masker and body temperature for specific individual.

#### **Features:**

- PPE Detector before entering facility
- Temperature detector
- Face recognition for registered visitors
- History log and export capabilities

Computer Vision Enabled

Technology Used

#### Biometric Access Control

- Mask and temperature detection, with facial & palm recognition
- Multifactor biometric authentication
- 0.3s high speed visible light technology facial recognition
- Tempertaure measurement range 34°C~45°C
- Bi-directional operation control Led passage indicator in both directions