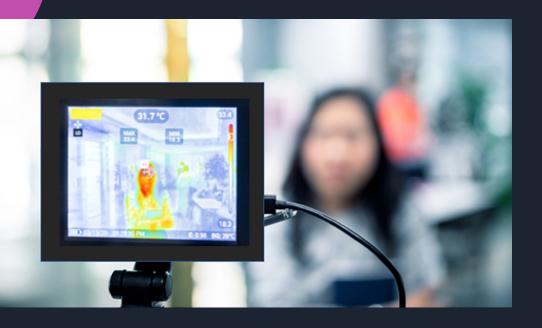

# Thermal & PPE Detection System

Since the Covid-19 pandemic, government strictly ban people to go mobile and forming a crowd. All public places required to install thermal detection tools and temperature scanner at the front gate. This system able to detect masker and body temperature for specific individual.

#### **Features:**

- PPE Detector before entering facility
- Temperature detector
- Face recognition for registered visitors
- History log and export capabilities

Computer Vision Enabled

Technology Used

#### Biometric Access Control

- Mask and temperature detection, with facial & palm recognition
- Multifactor biometric authentication
- 0.3s high speed visible light technology facial recognition
- Tempertaure measurement range 34°C~45°C
- Bi-directional operation control Led passage indicator in both directions