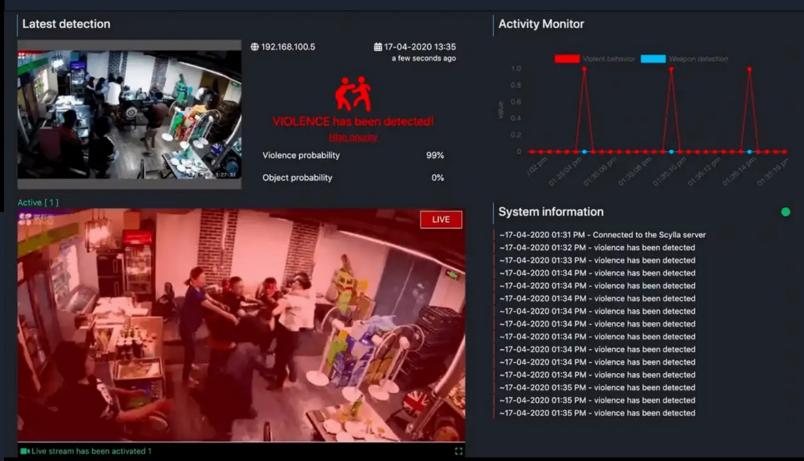

# **Anomaly Detection System**

Effectively detect a range of anomalous events from your security cameras to make your environment proactive:

- Fighting
- Suspicious behavior that can result in shoplifting
- Smoke & fire