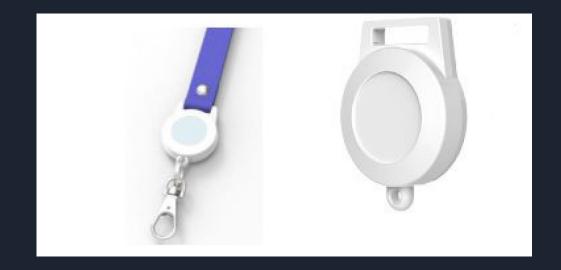

m detects:

- Gun
- Knife
- Shotgun
- Mask
- Helmet

# **Anomaly Detection System**





Effectively detect a range of anomalous events from your security cameras to make your environment proactive:

- Fighting
- Suspicious behavior that can result in shoplifting
- Smoke & fire



# BLE People Tracking







#### Visitor Paging

Name: John Queer Location: Cafeteria







Name: Robert Hill Location: Gift Shop



# BLE People Tracking



- Track and report equipment that is shipped to or from your building for reporting purposes.
- Integrate active BLE into an ID or visitor badge and help mitigate any potentially harmful or hazardous situations
- You can integrate active BLE into an ID or visitor badge and help mitigate any potentially harmful or hazardous situations



# BLE Equipment







Beacon Lanyard

Beacon Gateway

# BLE People Tracking



# Device Placements



2 unit Switch PoE



**BLE Gateway** 12 unit

**Ethernet Cable** 

# For inquiries or any concern. Please feel free to contact us

**Email** 

<u>Phone</u>

sales@unzypsoft.com

+62 81 830 8080

**Website** 

https://www.unzypsoft.com