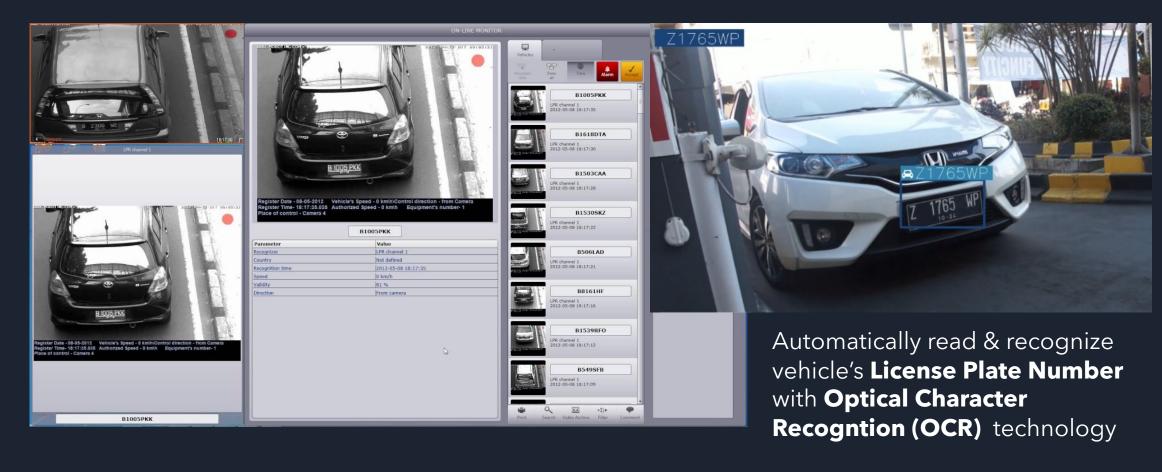

### Automatic License Plate Recognition

Customizable integration with commercial and residential parking system.