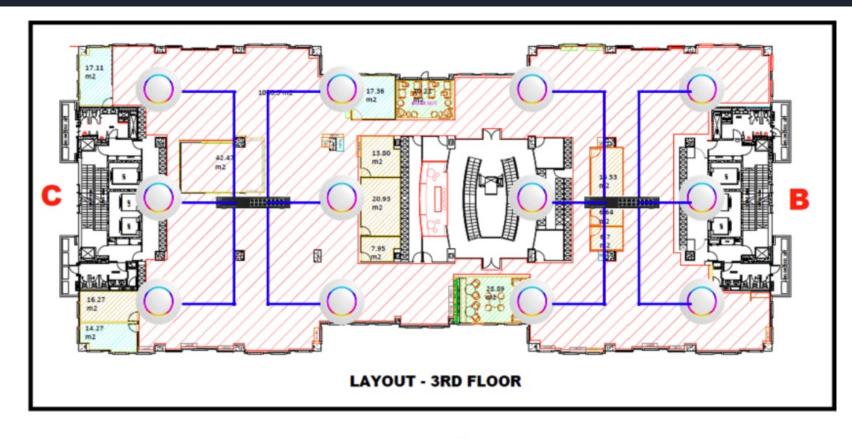

# Device Placements

2 unit Switch PoE

**BLE Gateway** 12 unit

**Ethernet Cable** 