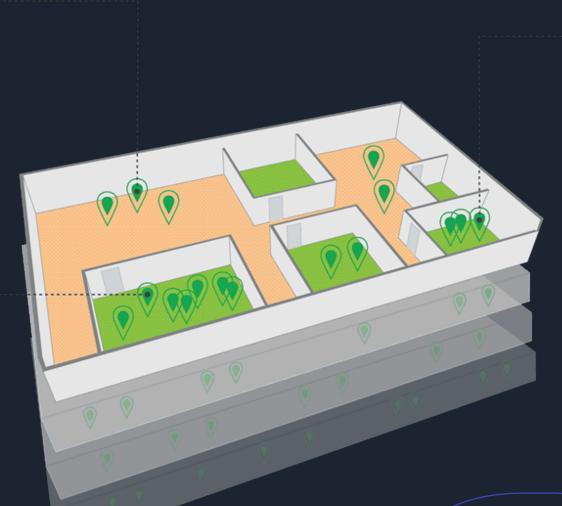

# Device Placements

2 unit Switch PoE

**BLE Gateway** 12 unit

**Ethernet Cable** 