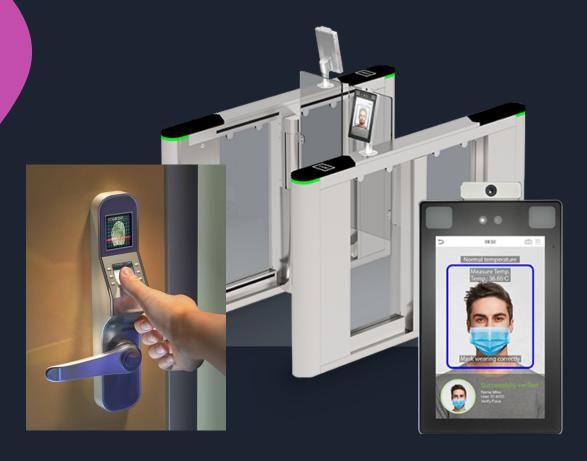

#### Biometric Access Control

- Mask and temperature detection, with facial & palm recognition
- Multifactor biometric authentication
- 0.3s high speed visible light technology facial recognition
- Tempertaure measurement range 34°C~45°C
- Bi-directional operation control Led passage indicator in both directions

## Access Control