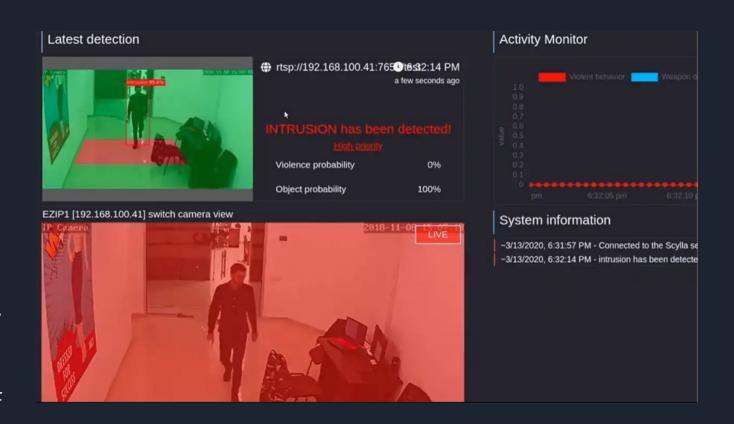

# Intruder Detection System

- System for counting people in the region of interest
- Sending alert whenever unauthorized intruder detected
- Real-time people counting and occupancy monitoring
- Receive alerts if the maximum occupancy threshold is exceeded
- There are configurable zones available of a camera for counting density

#### Preventive Threat Detection

Observes your video stream, once a suspicious object is detected and identified an alert will be raised and escalated to your security staff or personnel.

#### Preventive Threat Detection

The alarm and detection process are initiated. Threat detection dashboard will open showing statistical metrics enhancing intelligence on the current threat.

Notify the security personnel about the potential threat and will request a distribution of alerts via mobile and web to additional authorities. The system detects: