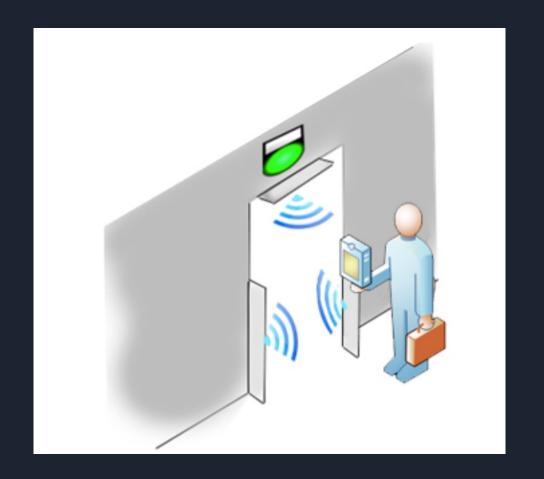

#### Biometric Access Control

- Mask and temperature detection, with facial & palm recognition
- Multifactor biometric authentication
- 0.3s high speed visible light technology facial recognition
- Tempertaure measurement range 34°C~45°C
- Bi-directional operation control Led passage indicator in both directions

## Access Control