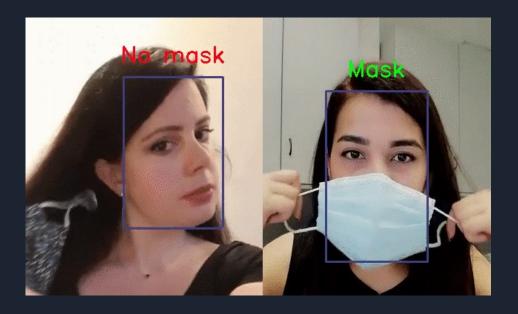

# Thermal & PPE Detection System

Since the Covid-19 pandemic, government strictly ban people to go mobile and forming a crowd. All public places required to install thermal detection tools and temperature scanner at the front gate. This system able to detect masker and body temperature for specific individual.

#### New Normal Cam – Temperature & PPE Detector

#### Preview

#### **Features:**

- PPE Detector before entering facility
- Temperature detector
- Face recognition for registered visitors
- History log and export capabilities

Computer Vision Enabled

Technology Used