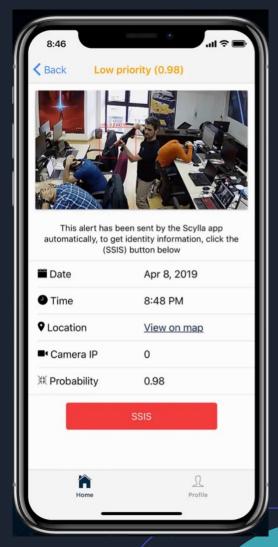

#### Preventive Threat Detection

Observes your video stream, once a suspicious object is detected and identified an alert will be raised and escalated to your security staff or personnel.

#### Preventive Threat Detection

The alarm and detection process are initiated. Threat detection dashboard will open showing statistical metrics enhancing intelligence on the current threat.

Notify the security personnel about the potential threat and will request a distribution of alerts via mobile and web to additional authorities. The system detects: