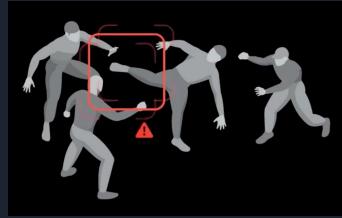

# **Anomaly Detection System**

Effectively detect a range of anomalous events from your security cameras to make your environment proactive:

- Fighting
- Suspicious behavior that can result in shoplifting
- Smoke & fire